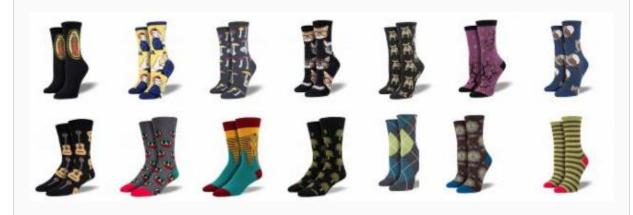

# To support this play we are giving an additional 25% off all mens shirts, socks, pants, jackets all month.

And for this month **20% off one piece of "women's clothing"** (Although if worn by a man 25% off). **Mention LoveTribe to get this discount!** xoxo Devi

25% off PASSWORD: LoveTribe
Men's clothing 25% off all men's shirts, socks, pants, hats
20% off one piece of women's clothing
(unless worn by a male the 25% off!)

Offer Expires: June 30, 2016